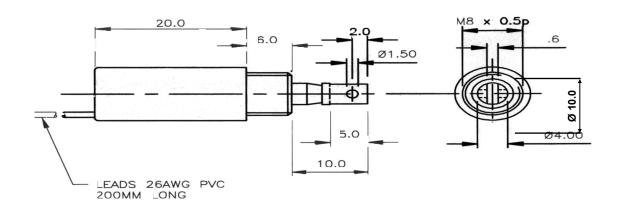

#### **Dimensions**

Solenoid shown in energised position

### **General Specifications**

**Dielectric Strength: 500 VRMS** 

Coil Resistance: +/- 5% tolerance

Holding Force: 300 g @ 20° C

Weight: 13 g

Plunger Weight: 3 g

Recommended Heat Sink: Maximum watts dissipated by the solenoid are based on an unrestricted flow of air at 20° C mounted on the equivalent of an aluminium plate 51 x 51 x 3.2mm min.