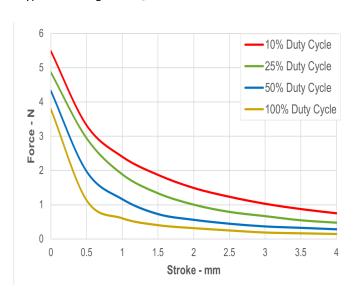

## **Performance Specifications**

Typical Starting Force @20° c

| Coil Specifications                                |                        |         |                    |     |     |     |
|----------------------------------------------------|------------------------|---------|--------------------|-----|-----|-----|
| Maximum Duty Cycle                                 |                        |         | 100%               | 50% | 25% | 10% |
| Maximum ON Time (seconds) when pulsed continuously |                        |         | ∞                  | 30  | 3   | 1   |
| Maximum ON Time (seconds) for single pulse         |                        |         | ∞                  | 90  | 9   | 3   |
| Watts (@ 20° C)                                    |                        |         | 2.3                | 4.6 | 9.2 | 23  |
| Ampere Turns (@ 20° C)                             |                        |         | 262                | 373 | 526 | 833 |
| Coil Data                                          |                        |         |                    |     |     |     |
| awg.                                               | Resistance<br>(@ 20°C) | # Turns | Nominal DC Voltage |     |     |     |
| 35                                                 | 15.6                   | 680     | 6                  | 8.5 | 12  | 19  |
| 38                                                 | 62.6                   | 1372    | 12                 | 17  | 24  | 38  |
| 40                                                 | 157                    | 2210    | 19                 | 27  | 38  | 60  |